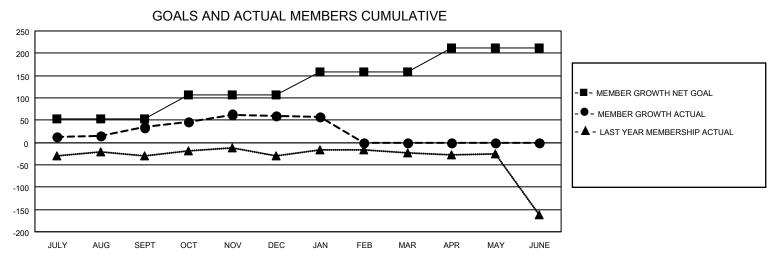

## MONTHLY MEMBERSHIP PROGRESS REPORT

| LOCATION HONG KONG, CHINA |               |           | District 303  |                       | Results as of: 1/31/2021 |                         |                                                    |  |
|---------------------------|---------------|-----------|---------------|-----------------------|--------------------------|-------------------------|----------------------------------------------------|--|
| Clubs                     |               |           |               | Members               |                          |                         |                                                    |  |
| RESULTS FOR 2020-2021     |               |           |               | RESULTS FOR 2020-2021 |                          |                         |                                                    |  |
| QUARTER                   | NEW CLUB GOAL | NEW CLUBS | DROPPED CLUBS | QUARTER M             | EMBER GROWTH NET<br>GOAL | MEMBER GROWTH<br>ACTUAL | DROPPED<br>MEMBERS ACTUAL<br>(including transfers) |  |
| JULY/AUG/SEPT             | 1             | 1         | 0             | JULY/AUG/SEPT         | 53                       | 159                     | 100                                                |  |
| OCT/NOV/DEC               | 0             | 0         | 0             | OCT/NOV/DEC           | 53                       | 71                      | 43                                                 |  |
| JAN/FEB/MAR               | 0             | 0         | 0             | JAN/FEB/MAR           | 53                       | 10                      | 7                                                  |  |
| APR/MAY/JUNE              | 1             | 0         | 0             | APR/MAY/JUNE          | 53                       | 0                       | 0                                                  |  |
| 2                         | GOALS         | AND ACTUA | L NEW CLUBS C | UMULATIVE             | -                        |                         |                                                    |  |
| 1.6                       |               |           |               |                       |                          |                         |                                                    |  |
| 1.0                       |               |           |               | 7                     |                          |                         |                                                    |  |