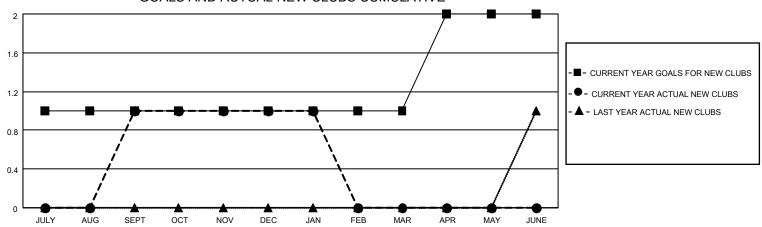

## MONTHLY MEMBERSHIP PROGRESS REPORT

| LOCATION HONG KONG, CHINA |               |           | District 303  |                       | Results as of: 1/31/2021 |                         |                                                    |  |
|---------------------------|---------------|-----------|---------------|-----------------------|--------------------------|-------------------------|----------------------------------------------------|--|
| Clubs                     |               |           |               | Members               |                          |                         |                                                    |  |
| RESULTS FOR 2020-2021     |               |           |               | RESULTS FOR 2020-2021 |                          |                         |                                                    |  |
| QUARTER                   | NEW CLUB GOAL | NEW CLUBS | DROPPED CLUBS | QUARTER M             | EMBER GROWTH NET<br>GOAL | MEMBER GROWTH<br>ACTUAL | DROPPED<br>MEMBERS ACTUAL<br>(including transfers) |  |
| JULY/AUG/SEPT             | 1             | 1         | 0             | JULY/AUG/SEPT         | 53                       | 159                     | 100                                                |  |
| OCT/NOV/DEC               | 0             | 0         | 0             | OCT/NOV/DEC           | 53                       | 71                      | 43                                                 |  |
| JAN/FEB/MAR               | 0             | 0         | 0             | JAN/FEB/MAR           | 53                       | 10                      | 7                                                  |  |
| APR/MAY/JUNE              | 1             | 0         | 0             | APR/MAY/JUNE          | 53                       | 0                       | 0                                                  |  |
| 2                         | GOALS         | AND ACTUA | L NEW CLUBS C | UMULATIVE             | -                        |                         |                                                    |  |
| 1.6                       |               |           |               |                       |                          |                         |                                                    |  |
| 1.0                       |               |           |               | 7                     |                          |                         |                                                    |  |